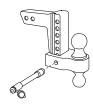

| MarchandESDH0010BSDH0011BSDH0020BSDH0040BALL SIZE2"2"2" and 2-5/16"2" and 2-5/16"DROP2"4"2"0-6"RISEN/AN/A2"5-1/4"TYPEStandardStandardReversibleAdjustableCAPACITY5,000 LBS6,000 LBS6,000/7,500 LBS14,000 LBSMATERIALSteelSteelSteelSteelCLASSClass IIIClass IIIClass IIIClass VSKUBSDH0030BSDH0031BSDH0032BSDH0033BALL SIZE2" and 2-5/16"2" and 2-5/16"2" and 2-5/16"SKUBSDH0030BSDH0031BSDH0032BSDH0033BALL SIZE2" and 2-5/16"2" and 2-5/16"2" and 2-5/16"NROP0-4"0-6"0-8"0-10"RISE0-4"0-6"0-8"0-10"RISE0-4"0-6"0-8"0-10"TYPEAdjustableAdjustableAdjustableAdjustableAdjustableAdjustableAdjustableKU8,000/10,000 LBS8,000/10,000 LBS8,000/10,000 LBS8,000/10,000 LBS                                                                                                                                                                                                                                                                                                                                                                                                                                                                                                                       |             |                  |                                       |                  |                  |
|----------------------------------------------------------------------------------------------------------------------------------------------------------------------------------------------------------------------------------------------------------------------------------------------------------------------------------------------------------------------------------------------------------------------------------------------------------------------------------------------------------------------------------------------------------------------------------------------------------------------------------------------------------------------------------------------------------------------------------------------------------------------------------------------------------------------------------------------------------------------------------------------------------------------------------------------------------------------------------------------------------------------------------------------------------------------------------------------------------------------------------------------------------------------------------------------|-------------|------------------|---------------------------------------|------------------|------------------|
| BALL SIZE 2" 2" and 2-5/16" 2" and 2-5/16"   DROP 2" 4" 2" 0-6"   RISE N/A N/A 2" 5-1/4"   TYPE Standard Standard Reversible Adjustable   CAPACITY 5,000 LBS 6,000 LBS 6,000/7,500 LBS 14,000 LBS   MATERIAL Steel Steel Steel Steel   CLASS Class III Class III Class III Class V   SKU BSDH0030 BSDH0031 BSDH0032 BSDH0033   BALL SIZE 2" and 2-5/16" 2" and 2-5/16" 2" and 2-5/16"   DROP 0-4" 0-6" 0-8" 0-10"   RISE 0-4" 0-6" 0-8" 0-10"                                                                                                                                                                                                                                                                                                                                                                                                                                                                                                                                                                                                                                                                                                                                                | 1 215 x1111 |                  |                                       |                  | 8                |
| DROP2"4"2"0-6"RISEN/AN/A2"5-1/4"TYPEStandardStandardReversibleAdjustableCAPACITY5,000 LBS6,000 LBS6,000/7,500 LBS14,000 LBSMATERIALSteelSteelSteelSteelCLASSClass IIIClass IIIClass IIIClass IIIClass VSKUBSDH0030BSDH0031BSDH0032BSDH0033BALL SIZE2" and 2-5/16"2" and 2-5/16"2" and 2-5/16"2" and 2-5/16"TYPEAdjustableAdjustableAdjustableAdjustable                                                                                                                                                                                                                                                                                                                                                                                                                                                                                                                                                                                                                                                                                                                                                                                                                                      | SKU         | BSDH0010         | BSDH0011                              | BSDH0020         | BSDH0040         |
| RISEN/AN/A2"5-1/4"TYPEStandardStandardReversibleAdjustableCAPACITY5,000 LBS6,000 LBS6,000/7,500 LBS14,000 LBSMATERIALSteelSteelSteelSteelSteelCLASSClass IIIClass IIIClass IIIClass VSKUBSDH0030BSDH0031BSDH0032BSDH0033BALL SIZE2" and 2-5/16"2" and 2-5/16"2" and 2-5/16"2" and 2-5/16"TYPEAdjustableAdjustableAdjustableAdjustable                                                                                                                                                                                                                                                                                                                                                                                                                                                                                                                                                                                                                                                                                                                                                                                                                                                        | BALL SIZE   | 2″               | 2″                                    | 2" and 2-5/16"   | 2" and 2-5/16"   |
| TYPEStandardStandardReversibleAdjustableCAPACITY5,000 LBS6,000 LBS6,000/7,500 LBS14,000 LBSMATERIALSteelSteelSteelSteelCLASSClass IIIClass IIIClass IIIClass VCLASSSteelSteelSteelTripSKUBSDH0030BSDH0031BSDH0032BSDH0033BALL SIZE2" and 2-5/16"2" and 2-5/16"2" and 2-5/16"OPP0-4"0-6"0-8"0-10"TYPEAdjustableAdjustableAdjustable                                                                                                                                                                                                                                                                                                                                                                                                                                                                                                                                                                                                                                                                                                                                                                                                                                                           | DROP        | 2″               | 4"                                    | 2″               | 0-6″             |
| CAPACITY 5,000 LBS 6,000 LBS 6,000 LBS 6,000/7,500 LBS 14,000 LBS   MATERIAL Steel                                                                                                                                                                                                                                                                                                                                                                                                                                                                                                                                                                                                                       | RISE        | N/A              | N/A                                   | 2″               | 5-1/4″           |
| MATERIALSteelSteelSteelSteelCLASSClass IIIClass IIIClass IIIClass VImage: Class IIIClass IIIClass IIIClass VImage: Class IIIImage: Class IIIImage: Class VImage: Class VImage: Class IIIImage: Class IIIImage: Class VImage: Class VImage: Class IIIImage: Class IIIImage: Class VImage: Class VImage: Class IIIImage: Class IIIImage: Class IIIImage: Class VImage: Class IIIImage: Class IIIImage: Class IIIImage: Class VImage: Class IIIImage: Class III | TYPE        | Standard         | Standard                              | Reversible       | Adjustable       |
| CLASSClass IIIClass IIIClass IIIClass VClass IIIClass IIIClass IIIClass VImage: Class VClass IIIImage: Class IIIImage: Class VImage: Class VImage: Class VClass IIIImage: Class IIIImage: Class VImage: Class VImage: Class VClass IIIImage: Class IIIImage: Class VImage: Class VImage: Class VSKUBSDH0030BSDH0031BSDH0032BSDH0033BALL SIZE2" and 2-5/16"2" and 2-5/16"2" and 2-5/16"DROP0-4"0-6"0-8"0-10"RISE0-4"0-6"0-8"0-10"TYPEAdjustableAdjustableAdjustableAdjustable                                                                                                                                                                                                                                                                                                                                                                                                                                                                                                                                                                                                                                                                                                                 | CAPACITY    | 5,000 LBS        | 6,000 LBS                             | 6,000/7,500 LBS  | 14,000 LBS       |
| SKU BSDH0030 BSDH0031 BSDH0032 BSDH0033   BALL SIZE 2" and 2-5/16" 2" and 2-5/16" 2" and 2-5/16" 2" and 2-5/16"   DROP 0-4" 0-6" 0-8" 0-10"   RISE 0-4" 0-6" 0-8" 0-10"   TYPE Adjustable Adjustable Adjustable Adjustable                                                                                                                                                                                                                                                                                                                                                                                                                                                                                                                                                                                                                                                                                                                                                                                                                                                                                                                                                                   | MATERIAL    | Steel            | Steel                                 | Steel            | Steel            |
| SKU BSDH0030 BSDH0031 BSDH0032 BSDH0033   BALL SIZE 2" and 2-5/16" 2" and 2-5/16" 2" and 2-5/16" 2" and 2-5/16"   DROP 0-4" 0-6" 0-8" 0-10"   RISE 0-4" 0-6" 0-8" 0-10"   TYPE Adjustable Adjustable Adjustable Adjustable                                                                                                                                                                                                                                                                                                                                                                                                                                                                                                                                                                                                                                                                                                                                                                                                                                                                                                                                                                   | CLASS       | Class III        | Class III                             | Class III        | Class V          |
| BALL SIZE 2" and 2-5/16" 2" and 2-5/16" 2" and 2-5/16"   DROP 0-4" 0-6" 0-8" 0-10"   RISE 0-4" 0-6" 0-8" 0-10"   TYPE Adjustable Adjustable Adjustable Adjustable                                                                                                                                                                                                                                                                                                                                                                                                                                                                                                                                                                                                                                                                                                                                                                                                                                                                                                                                                                                                                            |             |                  | e e e e e e e e e e e e e e e e e e e | C C              | ··· 8            |
| DROP 0-4" 0-6" 0-8" 0-10"   RISE 0-4" 0-6" 0-8" 0-10"   TYPE Adjustable Adjustable Adjustable                                                                                                                                                                                                                                                                                                                                                                                                                                                                                                                                                                                                                                                                                                                                                                                                                                                                                                                                                                                                                                                                                                | SKU         | BSDH0030         | BSDH0031                              | BSDH0032         | BSDH0033         |
| RISE 0-4" 0-6" 0-8" 0-10"   TYPE Adjustable Adjustable Adjustable Adjustable                                                                                                                                                                                                                                                                                                                                                                                                                                                                                                                                                                                                                                                                                                                                                                                                                                                                                                                                                                                                                                                                                                                 | BALL SIZE   | 2" and 2-5/16"   | 2" and 2-5/16"                        | 2" and 2-5/16"   | 2" and 2-5/16"   |
| TYPE Adjustable Adjustable Adjustable Adjustable                                                                                                                                                                                                                                                                                                                                                                                                                                                                                                                                                                                                                                                                                                                                                                                                                                                                                                                                                                                                                                                                                                                                             | DROP        | 0-4"             | 0-6″                                  | 0-8″             | 0-10"            |
|                                                                                                                                                                                                                                                                                                                                                                                                                                                                                                                                                                                                                                                                                                                                                                                                                                                                                                                                                                                                                                                                                                                                                                                              | RISE        | 0-4"             | 0-6″                                  | 0-8″             | 0-10"            |
| CAPACITY 8,000/10,000 LBS 8,000/10,000 LBS 8,000/10,000 LBS 8,000/10,000 LBS                                                                                                                                                                                                                                                                                                                                                                                                                                                                                                                                                                                                                                                                                                                                                                                                                                                                                                                                                                                                                                                                                                                 | TYPE        | Adjustable       | Adjustable                            | Adjustable       | Adjustable       |
|                                                                                                                                                                                                                                                                                                                                                                                                                                                                                                                                                                                                                                                                                                                                                                                                                                                                                                                                                                                                                                                                                                                                                                                              | CAPACITY    | 8,000/10,000 LBS | 8,000/10,000 LBS                      | 8,000/10,000 LBS | 8,000/10,000 LBS |
| MATERIAL Aluminum Aluminum Aluminum Aluminum                                                                                                                                                                                                                                                                                                                                                                                                                                                                                                                                                                                                                                                                                                                                                                                                                                                                                                                                                                                                                                                                                                                                                 | MATERIAL    | Aluminum         | Aluminum                              | Aluminum         | Aluminum         |
| CLASS Class IV Class IV Class IV Class IV                                                                                                                                                                                                                                                                                                                                                                                                                                                                                                                                                                                                                                                                                                                                                                                                                                                                                                                                                                                                                                                                                                                                                    | CLASS       | Class IV         | Class IV                              | Class IV         | Class IV         |