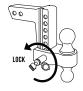

## **DROP HITCH** | Operating Instructions

STEP 1: Place the Drop Hitch at the desired drop on the drawbar in order to ensure that your vehicle and trailer are properly positioned. **STEP 2:** Insert the keylock pin into the Drop Hitch when you have achieved the desired position along the drawbar. **STEP 3:** To lock the keylock pin in place, turn key counter clockwise. To unlock, turn key clockwise. STEP 4: Pull keylock pin to ensure that it has been engaged. Do not operate without making sure keylock assemble is securely locked in place.