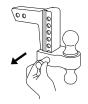

## **DROP HITCH** | Operating Instructions

STEP 1: Place the Drop Hitch at the desired drop on the drawbar in order to ensure that your vehicle and trailer are properly positioned. **STEP 2:** Insert the keylock pin into the Drop Hitch when you have achieved the desired position along the drawbar. **STEP 3:** To lock the keylock pin in place, turn key counter clockwise. To unlock, turn key clockwise. STEP 4: Pull keylock pin to ensure that it has been engaged. Do not operate without making sure keylock assemble is securely locked in place.